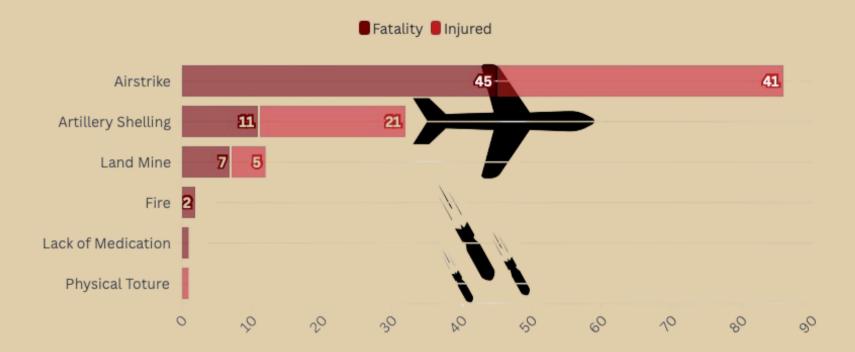

### Number of Women Killed and Injured

Based on BWU data monitoring from various reliable media sources, (66) women were killed across the country in February 2025. Among them, (45) women were killed by military airstrikes, (11) women lost their lives due to the military artillery shelling that targeted civilian homes and villages, and (2) woman died due to fire, (7) were died by landmine and (1) woman lost her life lack of medication. Among the 66 women who have been killed, 13 were under the age of 18. In addition, (68) women were wounded. Among them, (41) women were wounded due to aerial bombardment by the military, (21) women were injured by the military artillery shelling, (5) women were injured by landmines, and (1) woman was tortured by junta soldiers.