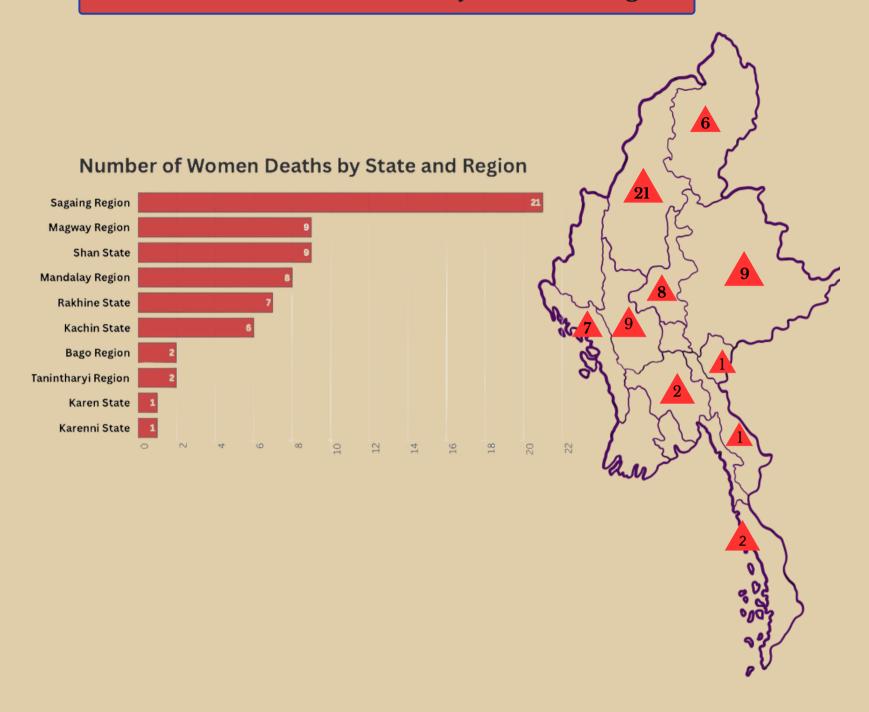

#### Number of Women Killed By State and Region

Based on the data that was monitored and collected by BWU, the number of women fatalities in February 2025 was (21) from Sagaing Region, (9) from Shan State and Magway Region, and (8) from Mandalay Region. Therefore, Sagaing Region recorded the highest number of women killed in February 2025.